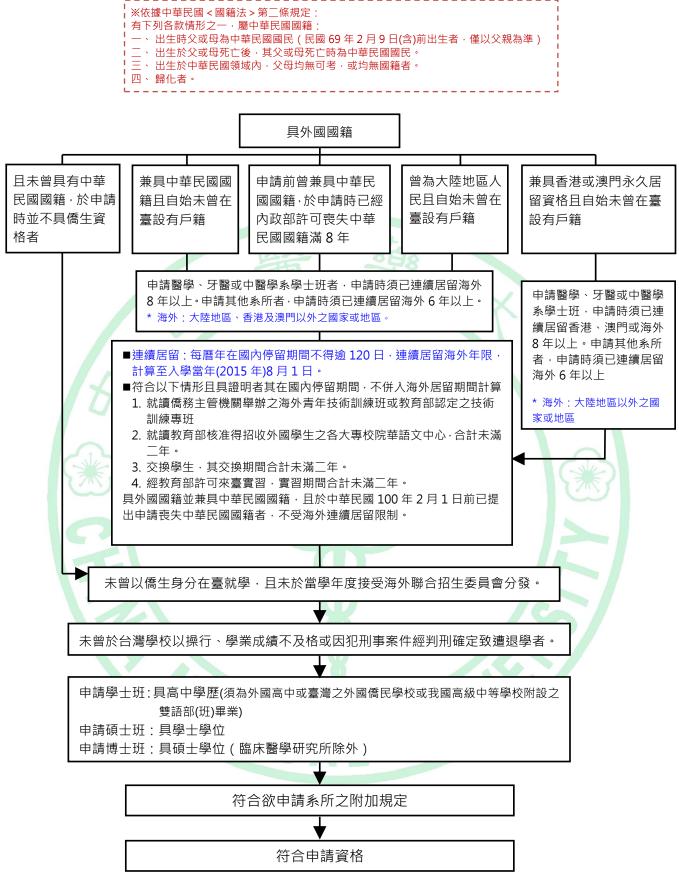

## 外國學生申請資格流程

- ※本流程依據教育部「外國學生來台就學辦法」整理;外國學生依據此辦法申請來臺就學,以一次為限。於 完成申請就學學校學程後,除申請碩士班以上學程得逕依此辦法規定辦理外,如繼續在臺就學者,其入學 方式應與我國內一般學生相同。
- ※本校教學以中文為主·申請就讀本校者必須具備中文聽、說、讀、寫能力。(部份全英語授課之研究所除 外)