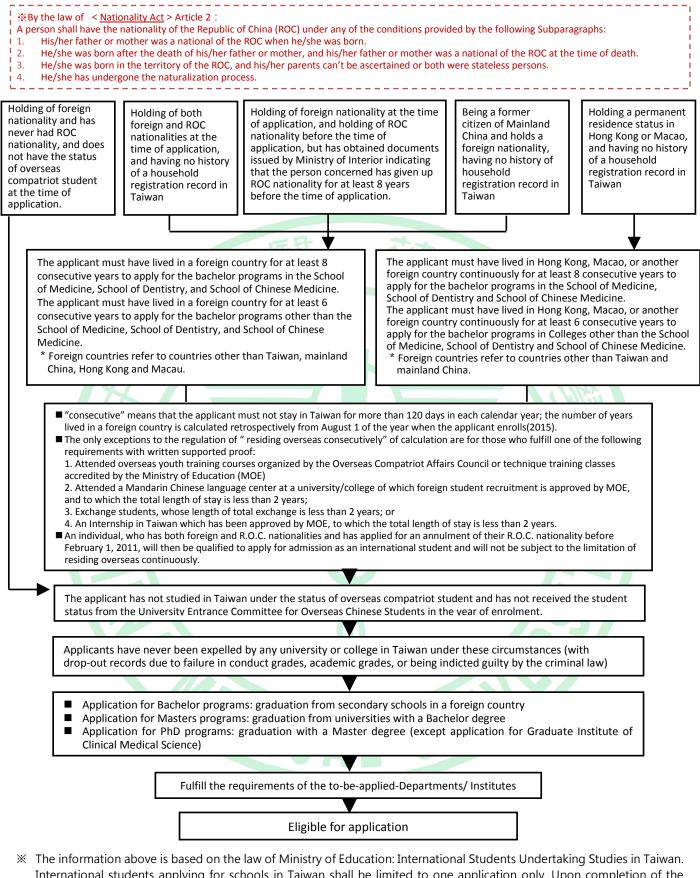

## Flowchart of International Student Qualifications

- \*\* The information above is based on the law of Ministry of Education: International Students Undertaking Studies in Taiwan. International students applying for schools in Taiwan shall be limited to one application only. Upon completion of the course of study, at a school in Taiwan, to which an international student has applied, the student's admission to another school' s academic level shall be handled in a manner identical to the admission procedures for local students. An exception is that an application for a master' s degree or higher levels of graduate studies can be processed under the procedures of each individual school.
- Most of the courses in CMU are instructed in Chinese. Applicants are expected to have sufficient listening, speaking, reading, and writing ability in Chinese language. (Expect for those who are taking courses in the English speaking international programs.)